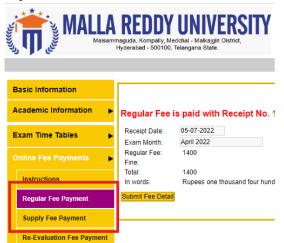

### **Examination Payment Procedure**

- Click on the link https://mruherp.com/
- Click on Student login

• Enter Your User ID & Password (Hall ticket Number is the User ID & Password) and Follow the Screen view

Vice Chancellor
Dr. VSK Reddy
Vice Chancellor
Malla Reddy University

Controller of Examinations
Controller of Examinations
MALLA REDDY UNIVERSITY
Maisammaguda, Kompally, Hyd-100

You must download Receipt of payment and submit to the respective class In-charge (Follow the bellow Screenshot)